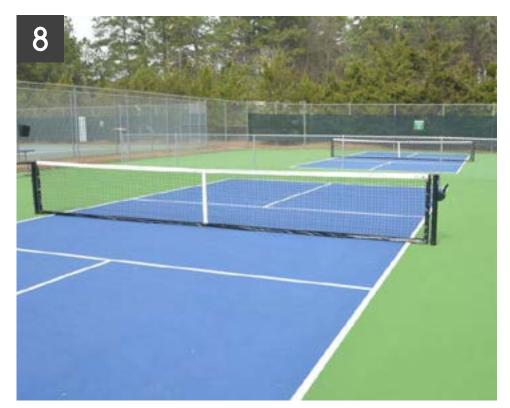

#### <u>Keynotes:</u>

- 1. Wildflower meadow
- 2. Open play field (245 ft. x 145 ft.)
- 3. Nature trail/Walking loop (0.51 mile)
- 4. Restrooms
- 5. Pavilion with solar panels on roof (40 ft. x 30 ft.)
- 6. ADA/Sensory playground (12,000 sq. ft.)
- 7. Main entrance
- 8. (3) Pickleball courts (44 ft. x 22 ft. each)
- 9. Gazebo (18' diameter)
- 10. Parking area (22 spaces)

# **EXAMPLE IMAGES**

Note: Photos are for representative example use only. Actual facilities and structures will vary.