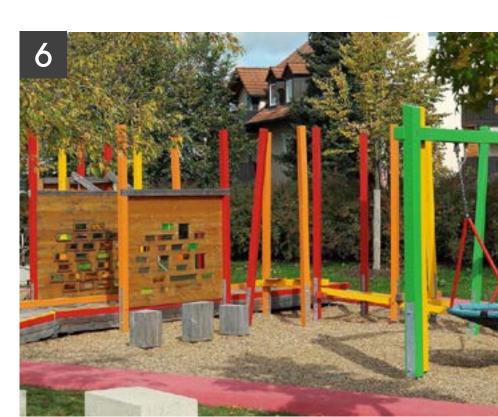

#### <u>Keynotes:</u>

- 1. Wildflower meadow
- 2. Open play field (245 ft. x 145 ft.)
- 3. Nature trail/Walking loop (0.51 mile)
- 4. Restrooms
- 5. Pavilion with solar panels on roof (40 ft. x 30 ft.)
- 6. ADA/Sensory playground (12,000 sq. ft.)
- 7. Main entrance
- 8. (3) Pickleball courts (44 ft. x 22 ft. each)
- 9. Gazebo (18' diameter)
- 10. Parking area (22 spaces)

# **EXAMPLE IMAGES**

Note: Photos are for representative example use only. Actual facilities and structures will vary.