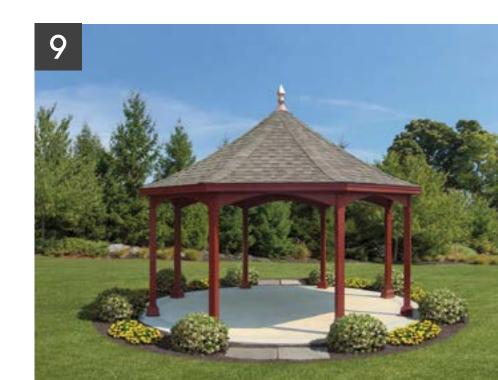

#### <u>Keynotes:</u>

- 1. Wildflower meadow
- 2. Open play field (245 ft. x 145 ft.)
- 3. Nature trail/Walking loop (0.51 mile)
- 4. Restrooms
- 5. Pavilion with solar panels on roof (40 ft. x 30 ft.)
- 6. ADA/Sensory playground (12,000 sq. ft.)
- 7. Main entrance
- 8. (3) Pickleball courts (44 ft. x 22 ft. each)
- 9. Gazebo (18' diameter)
- 10. Parking area (22 spaces)

- 11. Parking area (25 spaces)
- 12. Vehicular drop-off area with public art
- 13. Parking area (20 spaces)
- 14. Gazebo (18' diameter)
- 15. City of Dunwoody Parks Department office with solar panels on roof (see general note #5)
- 16. Sensory/community garden
- 17. Interpretive signage, typ.
- 18. Existing wooded area to remain
- 19. Heavily vegetated buffer

# **EXAMPLE IMAGES**

Note: Photos are for representative example use only. Actual facilities and structures will vary.