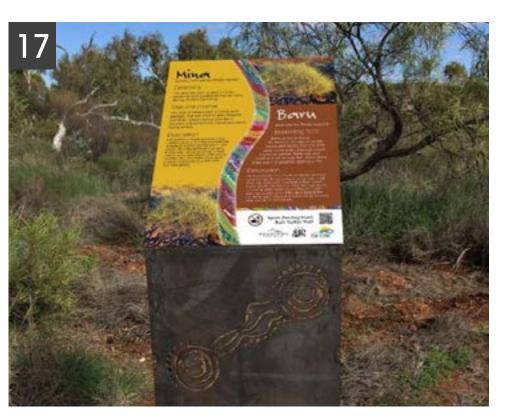

Main Entrance

Interpretive Signage

Heavily Vegetated Buffer

- 11. Parking area (25 spaces)
- 12. Vehicular drop-off area with public art
- 13. Parking area (20 spaces)
- 14. Gazebo (18' diameter)
- 15. City of Dunwoody Parks Department office with solar panels on roof (see general note #5)
- 16. Sensory/community garden
- 17. Interpretive signage, typ.
- 18. Existing wooded area to remain
- 19. Heavily vegetated buffer

# **EXAMPLE IMAGES**

Note: Photos are for representative example use only. Actual facilities and structures will vary.