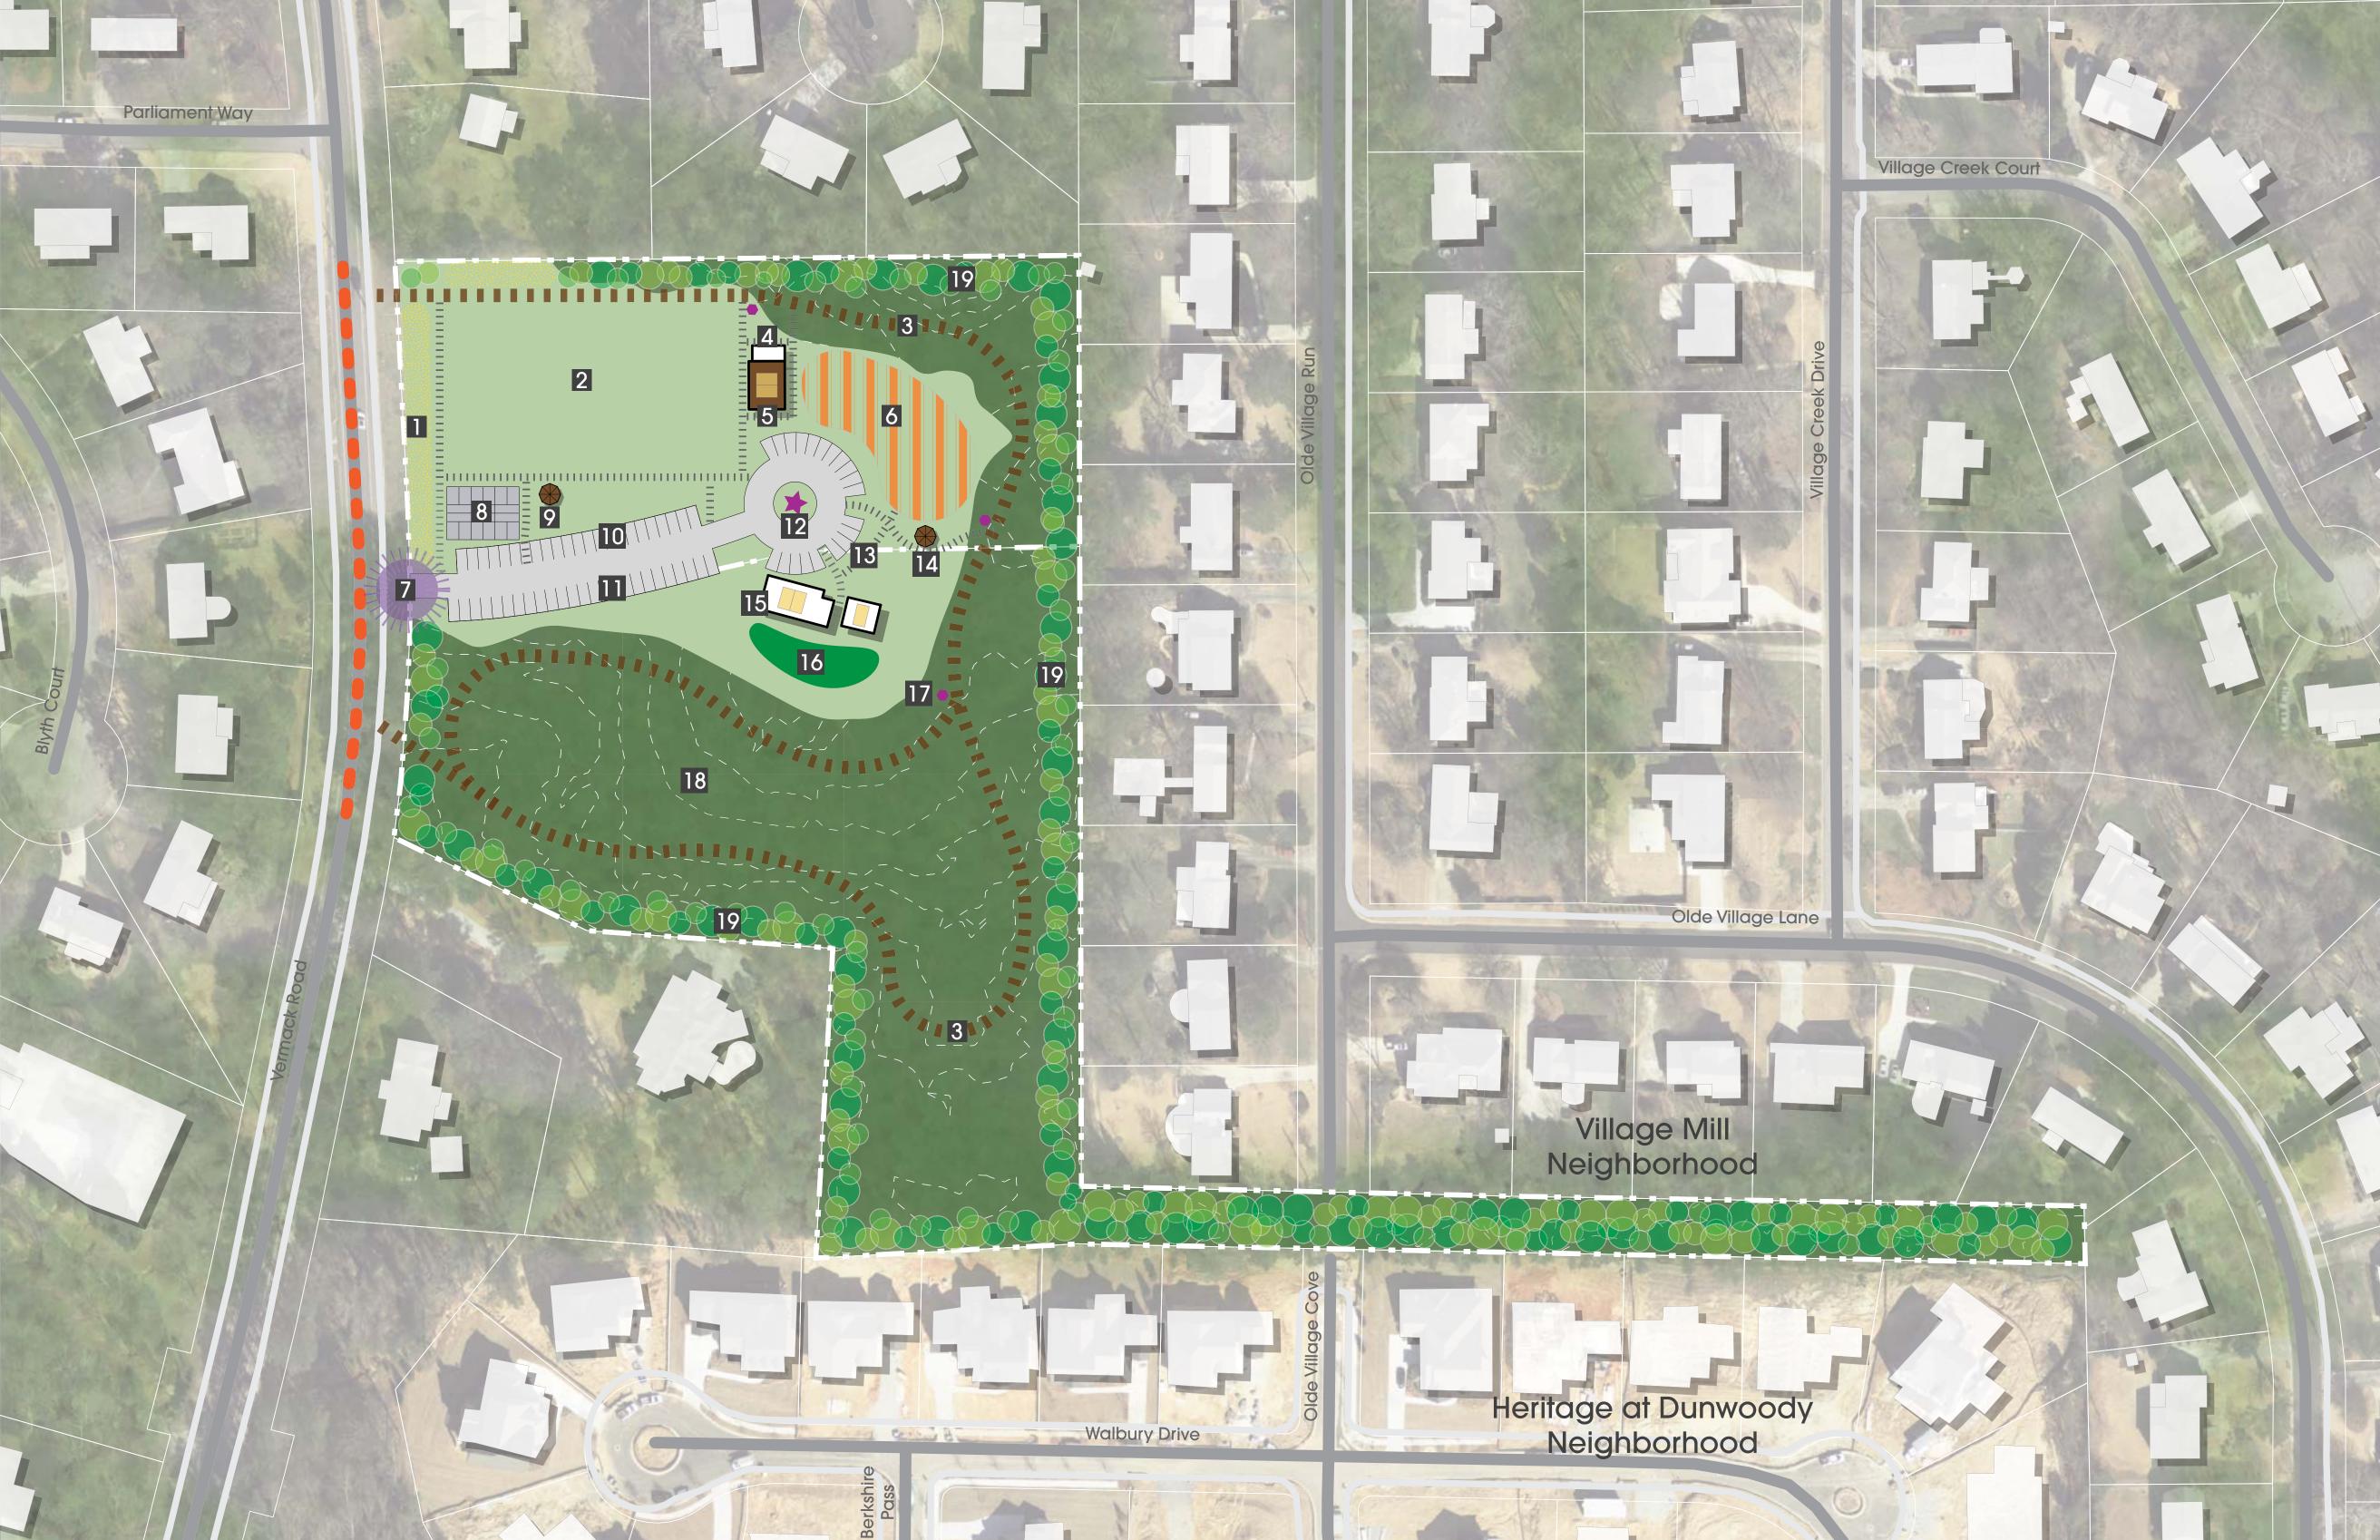

# HOMECOMING PARK MASTER PLAN

# CONCEPT

Total Park Agraga - 0.3 a

Total Park Acreage = 9.3 ac

Road On-Site
Adjacent Roads
Sidewalk
Paved Path
Site Property Line
Adjacent Property Lines
Nature Trail
Traffic Calming Zone

Existing Wooded Area

Main Entrance

Interpretive Signage

Heavily Vegetated Buffer

#### <u>Keynotes:</u>

- 1. Wildflower meadow
- 2. Open play field (245 ft. x 145 ft.)
- 3. Nature trail/Walking loop (0.51 mile)
- 4. Restrooms
- 5. Pavilion with solar panels on roof (40 ft. x 30 ft.)
- 6. ADA/Sensory playground (12,000 sq. ft.)
- 7. Main entrance
- 8. (3) Pickleball courts (44 ft. x 22 ft. each)
- 9. Gazebo (18' diameter)
- 10. Parking area (22 spaces)

- 11. Parking area (25 spaces)
- 12. Vehicular drop-off area with public art
- 13. Parking area (20 spaces)
- 14. Gazebo (18' diameter)
- 15. City of Dunwoody Parks Department office with solar panels on roof (see general note #5)
- 16. Sensory/community garden
- 17. Interpretive signage, typ.
- 18. Existing wooded area to remain
- 19. Heavily vegetated buffer

### **General Notes:**

- 1. Cameras will be installed as needed.
- 2. Stormwater design will adhere to the guidance provided in the Georgia Stormwater Management Manuel 2016 Edition.

0' 50'100'

SCALE: 1":50'

- 3. Fence and heavily vegetated buffer are proposed around the periphery of the park.
- 4. Department of Public Works will design traffic calming measures as part of the Vermack Road street improvements.
- 5. Parks Operations Office will relocate to Brook Run Park once new maintenance facility is constructed and the house will be repurposed for community use.
- 6. Within the next 2 years the City of Dunwoody Public Works Department will improve the existing path between the Village Mill and Heritage of Dunwoody Subdivisions.