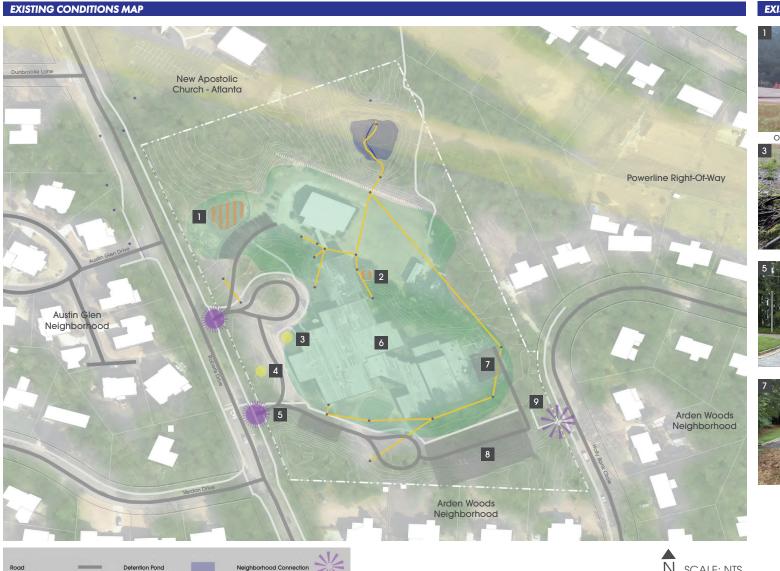

#### **EXISTING FEATURES ON-SITE**

Older Childrens' Playground

Younger Childrens' Playground

Memorial Tree

Memorial Gazebo

Primary Entrance

Open Space

Parking Area

3. Reposition and rebuild playgrounds