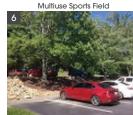

neighborhood

4. Transform open space into multiuse sports fields

5. Reconfigure main entrances

2. Turn the detention pond into an environmental 6. Reconfigure parking areas

1. Add a pedestrian path that starts at Roberts Drive and connects to Arden Woods