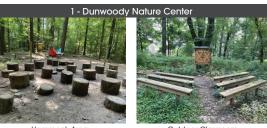

# NEARBY DUNWOODY PARKS (2 MI RADIUS) Sandy Springs 2 mi Dunwoody Nature Center Vernon Oaks Park 4809 / 4819 Vermack Road 375′ 750′ 1,500 SCALE: 1":750'

#### AMENITIES AT NEARBY DUNWOODY PARKS (2 MI RADIUS)

Hammock Area

Events Area

Indoor Classroom Nature Trails
2 - Vernon Oaks Park

Historical Features

Nature Trail