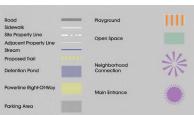

## **EXISTING CONDITIONS - 5435 ROBERTS DRIVE**

Site Property Line

Fence Stormwater Conveyance

Adjacent Property Lines

Powerline Right-Of-Way

Parking Area

Playground

Open Space

Entrance

Site Feature

Stormwater Structure