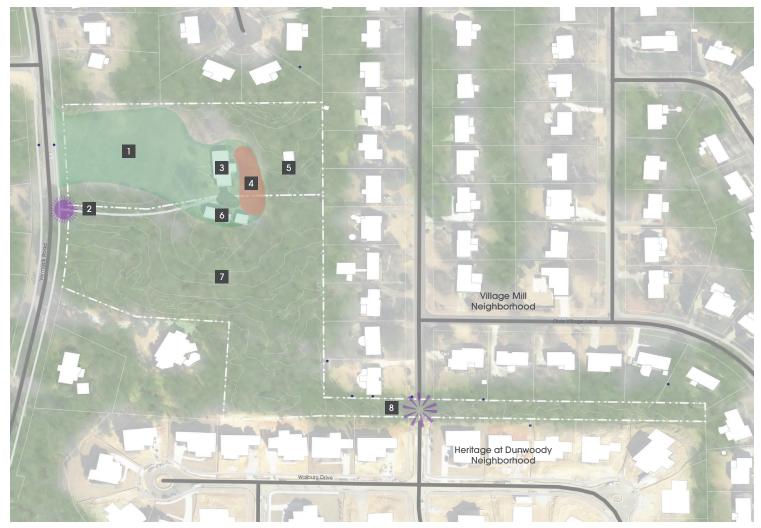

### EXISTING CONDITIONS MAP

### **EXISTING FEATURES ON-SITE**

Open Space

4

Septic Field

Main Entrance

Existing Residence

Shod

Farm House

8

Mixed Hardwood-Pine Greenspace

Neighborhood Connection

N SCALE: NTS