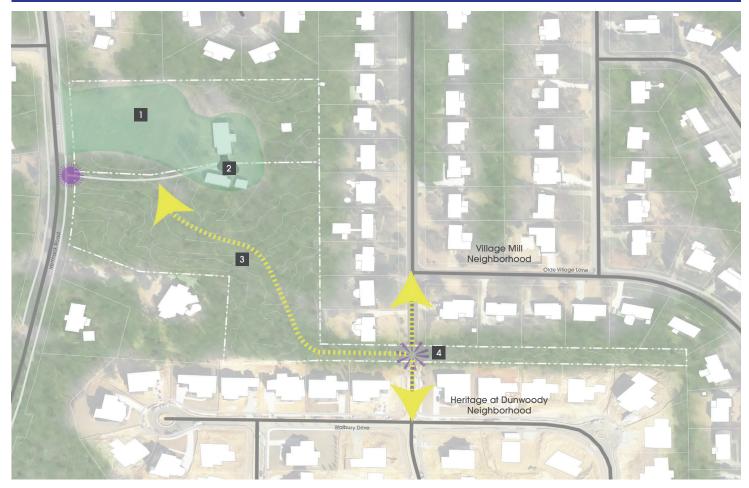

### SITE ANALYSIS & OPPORTUNITIES MAP

#### **EXAMPLE IMAGES**

Natural Walking Trail

Neighborhood Connection

- 1. Utilize lawn as an open play field
- 2. Reconfigure parking area
- 3. Add a natural walking trail
- 4. Enhance neighborhood connections