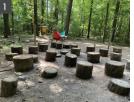

#### **EXAMPLE IMAGES**

Natural Walking Trail

Neighborhood Connection

- 1. Utilize lawn as an open play field
- 2. Reconfigure parking area
- 3. Add a natural walking trail
- 4. Enhance neighborhood connections